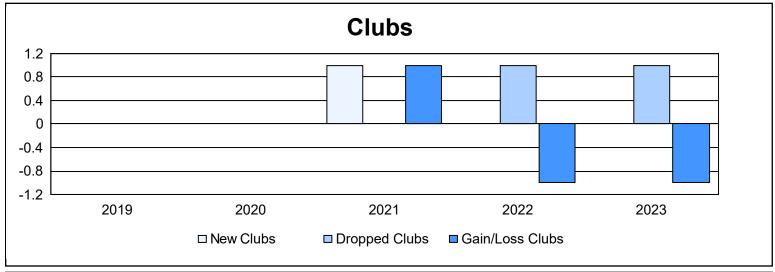

District 27 E1 As of June 2023 Cumulative

| Year      | New<br>Clubs | Dropped<br>Clubs | Gain/<br>Loss<br>Clubs | New<br>Members | Charter<br>Members | Reinstate<br>Members | Transfer<br>Members | Total<br>Member<br>Added | Total<br>Members<br>Dropped | Gain/<br>Loss<br>Members |
|-----------|--------------|------------------|------------------------|----------------|--------------------|----------------------|---------------------|--------------------------|-----------------------------|--------------------------|
| 2018-2019 | 0            | 0                | 0                      | 134            | 0                  | 8                    | 2                   | 144                      | 134                         | 10                       |
| 2019-2020 | 0            | 0                | 0                      | 59             | 0                  | 4                    | 5                   | 68                       | 141                         | -73                      |
| 2020-2021 | 1            | 0                | 1                      | 69             | 10                 | 11                   | 4                   | 94                       | 202                         | -108                     |
| 2021-2022 | 0            | 1                | -1                     | 106            | 0                  | 17                   | 5                   | 128                      | 159                         | -31                      |
| 2022-2023 | 0            | 1                | -1                     | 145            | 1                  | 11                   | 14                  | 171                      | 194                         | -23                      |
| Average   | 0            | 0                | 0                      | 103            | 2                  | 10                   | 6                   | 121                      | 166                         | -45                      |